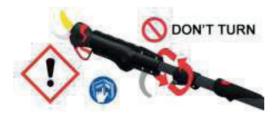

## If your cable will not enter, deploy the telescopic extension.

With telescopic extensions avoid turning the head. It could create knots in the spiral cable and stop the extension from sliding properly.