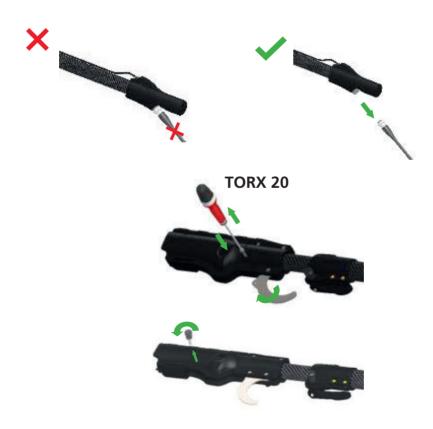

## If your cable will not enter, deploy the telescopic extension.

With telescopic extensions avoid turning the head. It could create knots in the spiral cable and stop the extension from sliding properly.