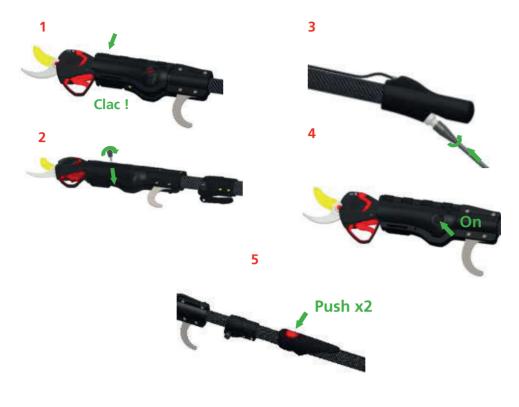

The first time you use the equipment, we strongly recommend you to ask the advice of your dealer, who is qualified to give you all the advice you need for correct use and optimum performance.

DO NOT START WITH THE SHEARS TRIGGER.

## If your cable will not enter, deploy the telescopic extension.

With telescopic extensions avoid turning the head. It could create knots in the spiral cable and stop the extension from sliding properly.